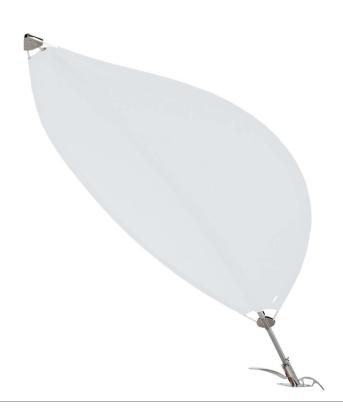

# **UMBROSA**

MODEL





## COLORS



#### DIMENSIONS







Limited – 100% Sunbrella – Acryl 260 gr/m²\* Premium – Olefine 190 gr/m² More details – see spec sheet Fabrics



Glass Fiber Ø 10 mm/0.4"



Aluminum - Naturally anodized

OTHER MATERIALS

Hinge: stainless steel
Ball hinge: rubber coated

For projects – consult Umbrosa for powder coating finish options (RAL).

<sup>\*</sup> recommanded for use outside of Europe



### PACKAGING & TRANSPORT

| Lotus        | L (cm) | W (cm) | H (cm) | Weight (kg) | L (") | W (") | Н (") | Weight (lbs) |
|--------------|--------|--------|--------|-------------|-------|-------|-------|--------------|
| Umbrella box | 15,9   | 23     | 18,3   | 11          | 6"    | 9"    | 7"    | 24           |

#### NICE TO KNOW

- Spare parts available
- Designed and manufactured in