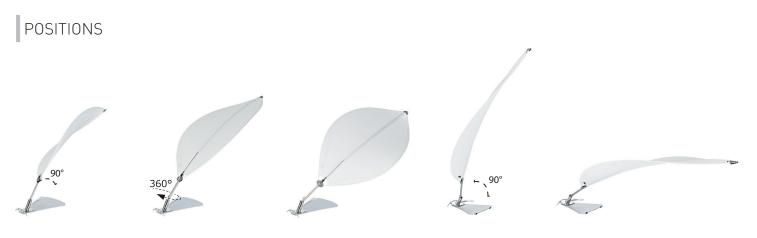

# **UMBROSA**

MODEL





## COLORS



#### DIMENSIONS







Limited – 100% Sunbrella – Acryl 260 gr/m²\* Premium – Olefine 190 gr/m² More details – see spec sheet Fabrics



Glass Fiber Ø 10 mm/0.4"



Aluminum - Naturally anodized

OTHER MATERIALS

Hinge: stainless steel
Ball hinge: rubber coated

For projects – consult Umbrosa for powder coating finish options (RAL).

<sup>\*</sup> recommanded for use outside of Europe



### PACKAGING & TRANSPORT

| Lotus        | L (cm) | W (cm) | H (cm) | Weight (kg) | L (") | W (") | Н (") | Weight (lbs) |
|--------------|--------|--------|--------|-------------|-------|-------|-------|--------------|
| Umbrella box | 15,9   | 23     | 18,3   | 11          | 6"    | 9"    | 7"    | 24           |

#### NICE TO KNOW

- Spare parts available
- Designed and manufactured in B