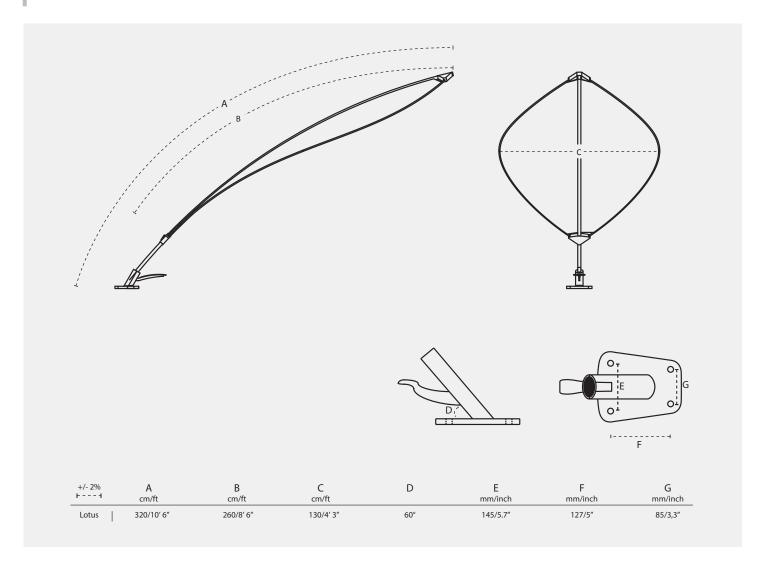

#### DIMENSIONS

Limited – 100% Sunbrella – Acryl 260 gr/m²\* Premium – Olefine 190 gr/m² More details – see spec sheet Fabrics

Glass Fiber Ø 10 mm/0.4"

Aluminum - Naturally anodized

OTHER MATERIALS

Hinge: stainless steel
Ball hinge: rubber coated