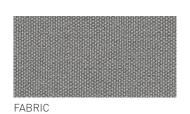

#### DIMENSIONS

Limited – 100% Sunbrella – Acryl 260 gr/m²\* Premium – Olefine 190 gr/m² More details – see spec sheet Fabrics

Glass Fiber Ø 10 mm/0.4"

Aluminum - Naturally anodized

OTHER MATERIALS

Hinge: stainless steel
Ball hinge: rubber coated