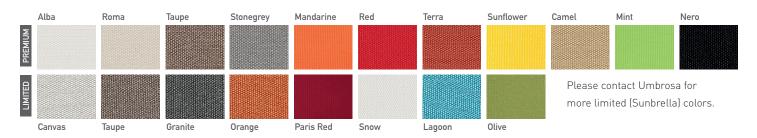

## COLORS

#### DIMENSIONS

Limited – 100% Sunbrella – Acryl 260 gr/m²\* Premium – Olefine 190 gr/m² More details – see spec sheet Fabrics

Glass Fiber Ø 10 mm/0.4"

Aluminum - Naturally anodized

OTHER MATERIALS

Hinge: stainless steel
Ball hinge: rubber coated

For projects – consult Umbrosa for powder coating finish options (RAL).

<sup>\*</sup> recommanded for use outside of Europe